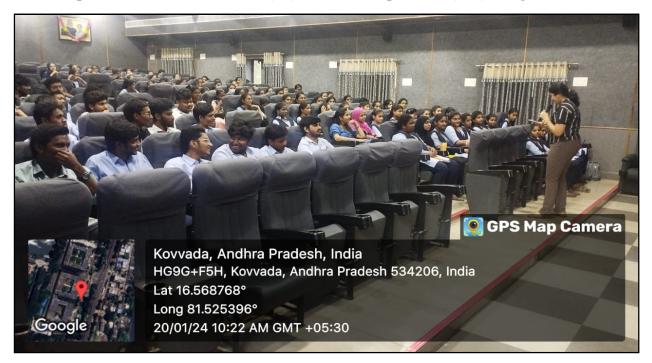

Imeeedsocyp
Image: State of the s

The two-day workshop "IEEE EDU-EMERGE" hosted by the Department of Computer Science at B V Raju College, organized by the IEEE Education Society YOUNG PROFFESSIONALS Adhoc Committee, was designed to offer an immersive learning experience for B.Sc and B.Com Computer Science students. The event aimed to bridge the gap between theoretical knowledge and practical application, preparing students for the dynamic landscape of the tech industry.

#### Conclusion

The IEEE EDU-EMERGE workshop provided a platform for B.Sc Computer Science students to enhance their skills and gain practical insights into various aspects of the field. The diverse sessions, led by experienced professionals, contributed to the overall educational development of the participants. The event received positive feedback, highlighting its success in achieving its educational objectives. The Department of Computer Science looks forward to organizing more such workshops in the future to further enrich the learning experiences of its students.