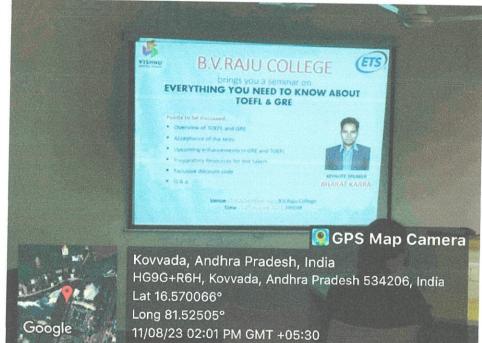

Imeeedsocyp
Image: State of the s

The two-day workshop "IEEE EDU-EMERGE" hosted by the Department of Computer Science at B V Raju College, organized by the IEEE Education Society YOUNG PROFFESSIONALS Adhoc Committee, was designed to offer an immersive learning experience for B.Sc and B.Com Computer Science students. The event aimed to bridge the gap between theoretical knowledge and practical application, preparing students for the dynamic landscape of the tech industry.