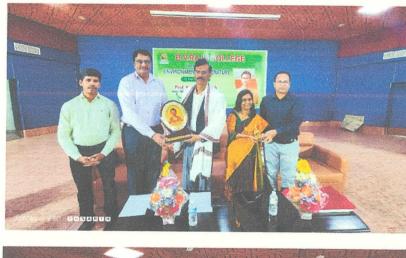

#### Felicitation

Following the speeches. in recognition of their invaluable contributions in motivating the students to embrace the responsibility to take care of the environment that is a key for happiness, peace and ease, both the speakers felicitated were and honored.

## Vote of thanks

In the conclusion, Sri.Ch.S.V.Satyanarayana, Vice-Principal, expressed gratitude and extended his appreciation, on behalf of B.V.Raju College, to the both speakers for graciously accepting the invitation and for the commendable and thought provoking talks. The event concluded with a heartfelt vote of thanks, leaving a lasting impression on all attendees.