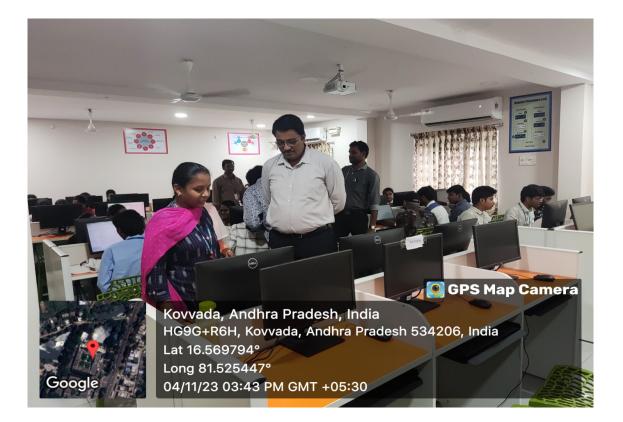

#### ONE DAY WORKSHOP FOR FACULTY ON NODE.JS AND REACT.JS DEPARTMENT OF COMPUTER SCIENCE

DATE: 11/09/2023

TIME: 10:00 AM TO 01:00 PM

### **LECTURE ON NODE.JS & REACT.JS**

Kovvada, Andhra Pradesh, India HG9G+R6H, Kovvada, Andhra Pradesh 534206, India Lat 16.569638° Long 81.525448° 11/09/23 10:46 AM GMT +05:30