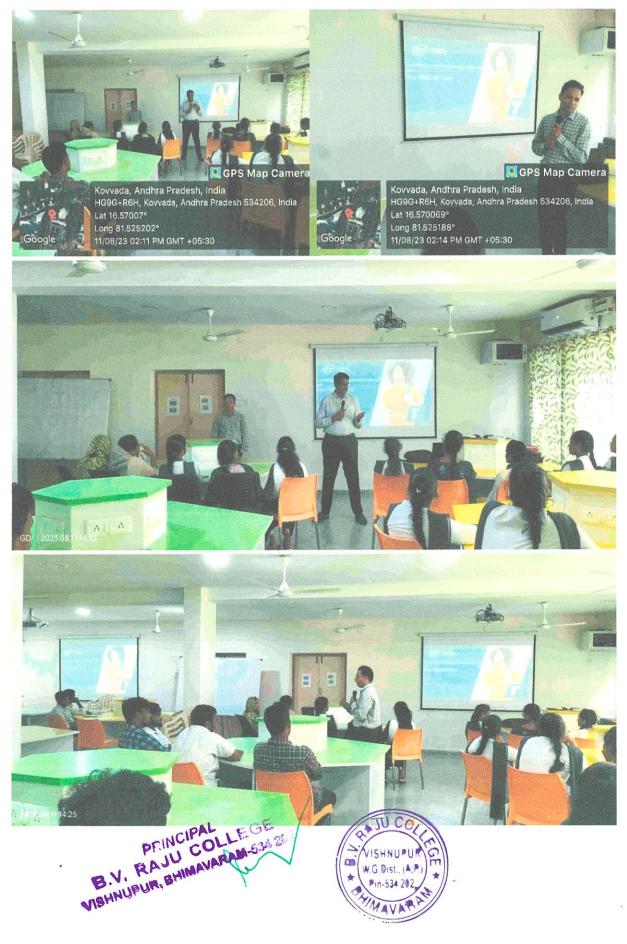

Imeeedsocyp
Image: State of the s

The two-day workshop "IEEE EDU-EMERGE" hosted by the Department of Computer Science at B V Raju College, organized by the IEEE Education Society YOUNG PROFFESSIONALS Adhoc Committee, was designed to offer an immersive learning experience for B.Sc and B.Com Computer Science students. The event aimed to bridge the gap between theoretical knowledge and practical application, preparing students for the dynamic landscape of the tech industry.

#### **Inauguration:**

The workshop was inaugurated by Dr. I R Krishnam Raju, Principal of B V Raju College and Mr. Ch S V Satyanarayana, Vice- Principal of B V Raju College. They introduced the resource persons for the sessions. This set the tone for an enriching and educational experience for the participants.