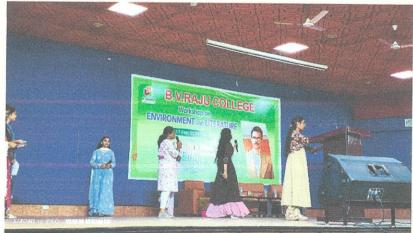

### Drama performances

Following speeches, Drama performances titled "The Golden Bread", "Twelfth Night". and "Pirates of the Caribbean" by students were enacted on the dais. Acknowledging the talent and abilities. they extended their appreciation for the students that have a liking for literature.