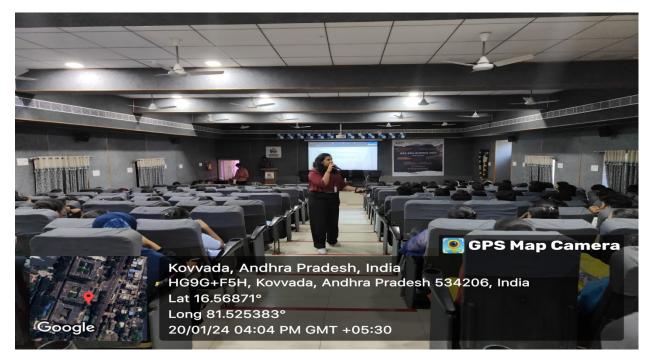

#### Day 2: Session 1 - Hands-on Workshop on UI & UX

• Session taken by Ms. Surabhi, ML Data Associate, Amazon, Provided practical experiences in User Interface (UI) and User Experience (UX) design.

Day 2: Session 2 –Session on Beyond the Text Book (PBL)

Session taken by Ms. Lingolo Sony, L1 Analyst Support, Accolite Digital, focused on practical problem-solving techniques beyond traditional textbooks.