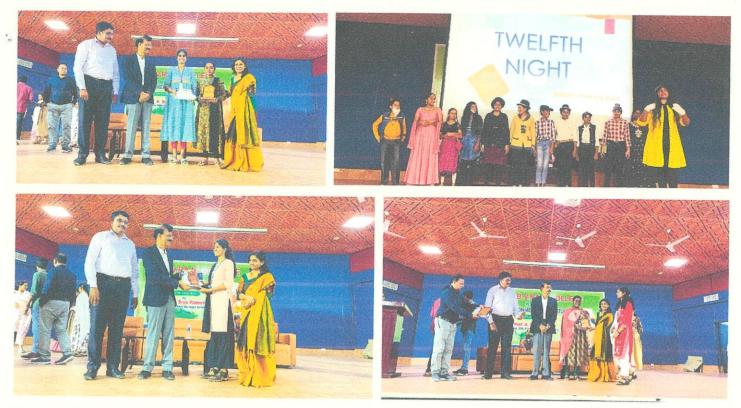

#### Felicitation

Following the speeches. in recognition of their invaluable contributions in motivating the students to embrace the responsibility to take care of the environment that is a key for happiness, peace and ease, both the speakers felicitated were and honored.

### Drama performances

Following speeches, Drama performances titled "The Golden Bread", "Twelfth Night". and "Pirates of the Caribbean" by students were enacted on the dais. Acknowledging the talent and abilities. they extended their appreciation for the students that have a liking for literature.

#### **Prize distribution ceremony**

subsequently, the department of English arranged prize distribution ceremony regarding the English club activities held to improve the communication skills. Prize distribution to the winners occurred from the hands of the speakers. Winners of the activities felt so happy to be awarded from the hands of the guests.