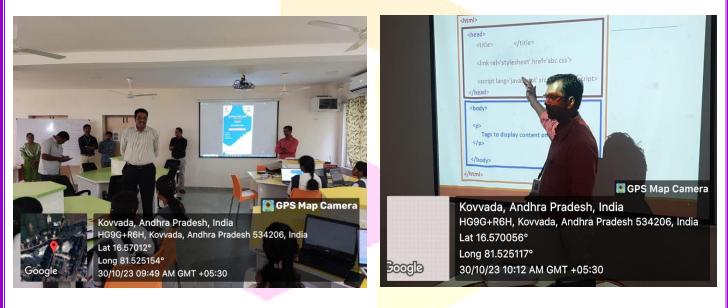

#### **Vishnupur :: Bhimavaram**

WORKSHOP ON

Web Application Development Using PHP and MySQL 30-10-2023 to 04-11-2023

Organized by department of Computer Science

#### **TOPICS COVERED:**

- Basics of HTML
- Webpage Layout using bootstrap & Menus
- About MySQL Environment and Connection establishment between PHP and MySQL
- PHP Insertion and Selection Operations
- PHP Deletion and Updation Operations
- Sample Group Projects