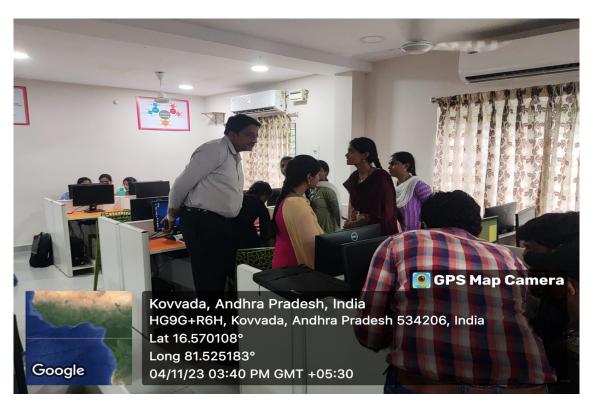

#### ONE DAY WORKSHOP FOR FACULTY ON NODE.JS AND REACT.JS DEPARTMENT OF COMPUTER SCIENCE

DATE: 11/09/2023

TIME: 10:00 AM TO 01:00 PM

### **LECTURE ON NODE.JS & REACT.JS**

Kovvada, Andhra Pradesh, India HG9G+R6H, Kovvada, Andhra Pradesh 534206, India Lat 16.569638° Long 81.525448° 11/09/23 10:46 AM GMT +05:30