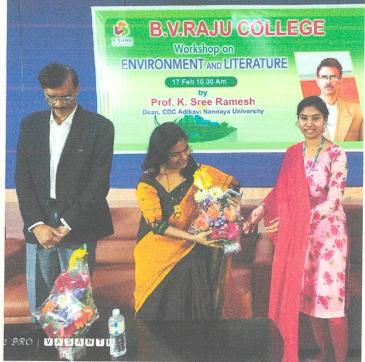

## ONE-DAY WORKSHOP ON ENVIRONMENT & LITERATURE

SPEAKER 1

Prof. K.Sree Ramesh Dean, CDC Adikavi Nannaya University Rajamahendravaram

**SPEAKER 2** Prof. K. S. Sangamithra GIET University Rajamahendravarm VASANTH

HELD ON 17 FEBRUARY 2024

#### HELD AT

Smt. B. Seetha Auditorium, B.V.Raju College, SVES

https://www.bvricedegree.edu.i/

B.V.Raju College, SVES, Bhimavaram

# Event details

| Name of the event  | One-day Workshop                                                                                                                                                                                                                                                                                   |
|--------------------|----------------------------------------------------------------------------------------------------------------------------------------------------------------------------------------------------------------------------------------------------------------------------------------------------|
| Date               | 17 February 2024                                                                                                                                                                                                                                                                                   |
| Time               | 10:00 - 2:00 pm                                                                                                                                                                                                                                                                                    |
| Place              | Smt. B. Seetha Auditorium, SVES                                                                                                                                                                                                                                                                    |
| Mode of conduction | Offline                                                                                                                                                                                                                                                                                            |
| Speakers           | Speaker 1<br>Prof. Kotti Sree Ramesh<br>Dean, CDC<br>Department of English<br>Adikavi Nannaya University<br>Rajamahendravaram, East Godavari<br>District<br>Speaker 2<br>Prof. K. Sireesha Sangamithra<br>Department of English<br>GIET University<br>Rajamahendravaram, East Godavari<br>District |
| Торіс              | Environment and Literature                                                                                                                                                                                                                                                                         |
| Participants       | First and Second year Degree students                                                                                                                                                                                                                                                              |
| Conducted by       | Department of English                                                                                                                                                                                                                                                                              |
| Supervisor         | Dr. I.R.K.Raju, Principal                                                                                                                                                                                                                                                                          |

## Introduction

On 17th February 2024, the department of English, B.V.Raju College, SVES, Bhimavaram, held a one-day workshop titled Environment and Literature for the degree students. The workshop featured eminent speakers named Prof. Kotti Sree Ramesh, Dean and CDC of Adikavi Nannaya University, Rajamahendravaram, served as first keynote speaker, and Prof. K. Sirisha Sangamithra, GIET University, Rajamahendravaram, served as second keynote speaker.