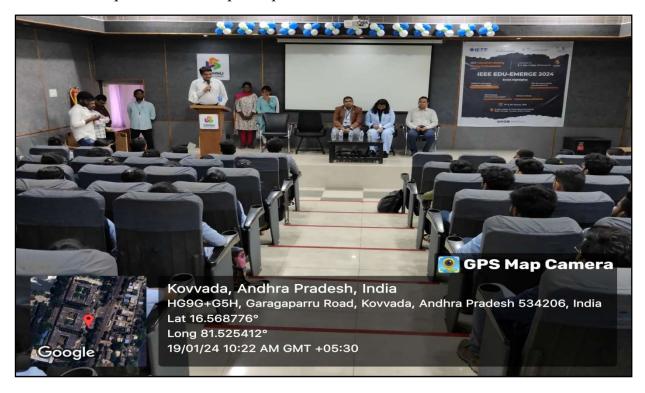

Imeeedsocyp
Image: State of the s

The two-day workshop "IEEE EDU-EMERGE" hosted by the Department of Computer Science at B V Raju College, organized by the IEEE Education Society YOUNG PROFFESSIONALS Adhoc Committee, was designed to offer an immersive learning experience for B.Sc and B.Com Computer Science students. The event aimed to bridge the gap between theoretical knowledge and practical application, preparing students for the dynamic landscape of the tech industry.

#### **Inauguration:**

The workshop was inaugurated by Dr. I R Krishnam Raju, Principal of B V Raju College and Mr. Ch S V Satyanarayana, Vice- Principal of B V Raju College. They introduced the resource persons for the sessions. This set the tone for an enriching and educational experience for the participants.