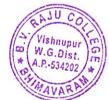

### Drama performances

Following speeches, Drama performances titled "The Golden Bread", "Twelfth Night". and "Pirates of the Caribbean" by students were enacted on the dais. Acknowledging the talent and abilities. they extended their appreciation for the students that have a liking for literature.