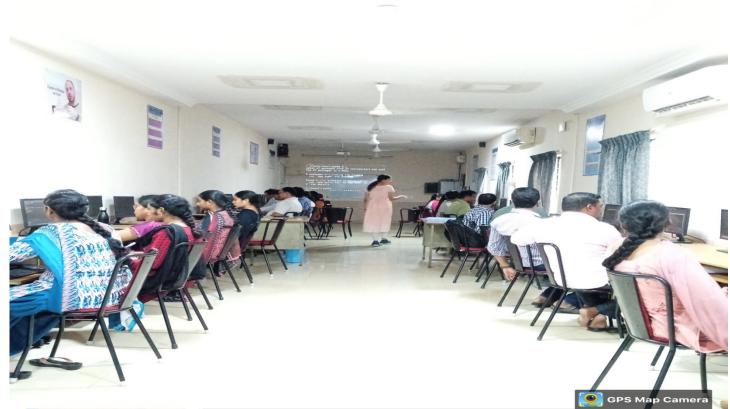

#### ONE DAY WORKSHOP FOR FACULTY ON NODE.JS AND REACT.JS DEPARTMENT OF COMPUTER SCIENCE

DATE: 11/09/2023

TIME: 10:00 AM TO 01:00 PM