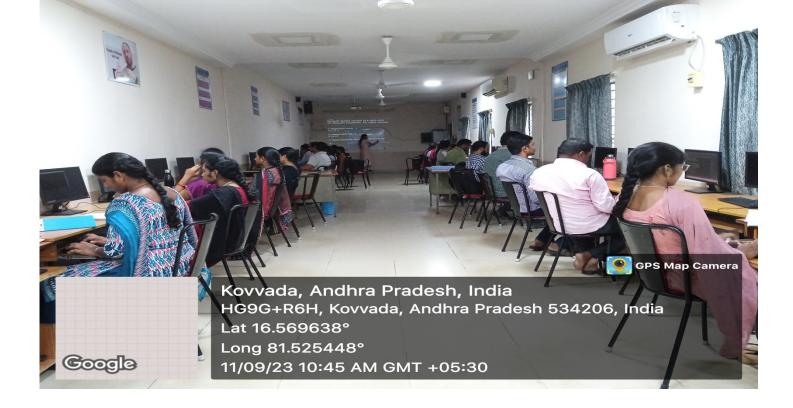

#### ONE DAY WORKSHOP FOR FACULTY ON NODE.JS AND REACT.JS DEPARTMENT OF COMPUTER SCIENCE

DATE: 11/09/2023

TIME: 10:00 AM TO 01:00 PM

### **LECTURE ON NODE.JS & REACT.JS**

Kovvada, Andhra Pradesh, India HG9G+R6H, Kovvada, Andhra Pradesh 534206, India Lat 16.569638° Long 81.525448° 11/09/23 10:46 AM GMT +05:30