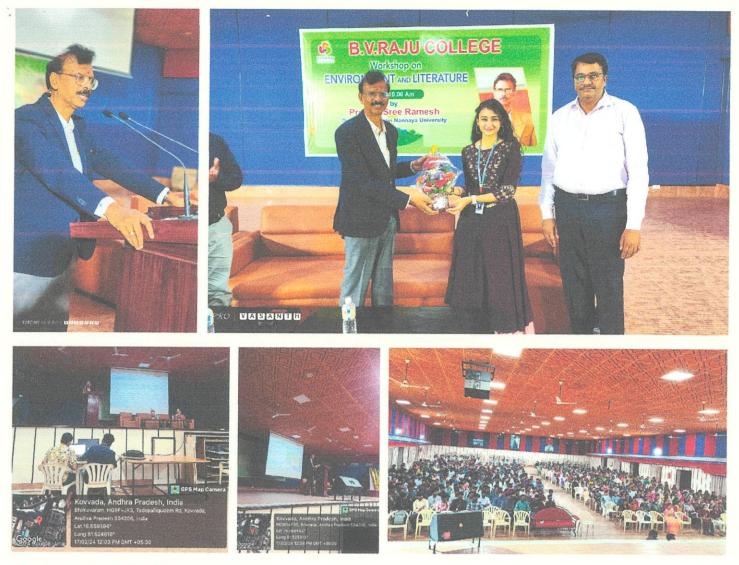

## Introduction

On 17th February 2024, the department of English, B.V.Raju College, SVES, Bhimavaram, held a one-day workshop titled Environment and Literature for the degree students. The workshop featured eminent speakers named Prof. Kotti Sree Ramesh, Dean and CDC of Adikavi Nannaya University, Rajamahendravaram, served as first keynote speaker, and Prof. K. Sirisha Sangamithra, GIET University, Rajamahendravaram, served as second keynote speaker.

### **Inaugural speech**

The event commenced with the invocation of blessings of B.V.Raju garu, the founder chairman of B.V.Raju foundation and Sri Vishnu Educational Society, Bhimavarm. In honor of him, a symbolic lighting ceremony and floral tributes were offered to him. Followed that, Dr. I. R.K.Raju, Principal of B.V.Raju College addressed the students community, who filled the auditorium, with his impressive and warm welcoming words with regard to the designed workshop.

#### Felicitation

Following the speeches. in recognition of their invaluable contributions in motivating the students to embrace the responsibility to take care of the environment that is a key for happiness, peace and ease, both the speakers felicitated were and honored.