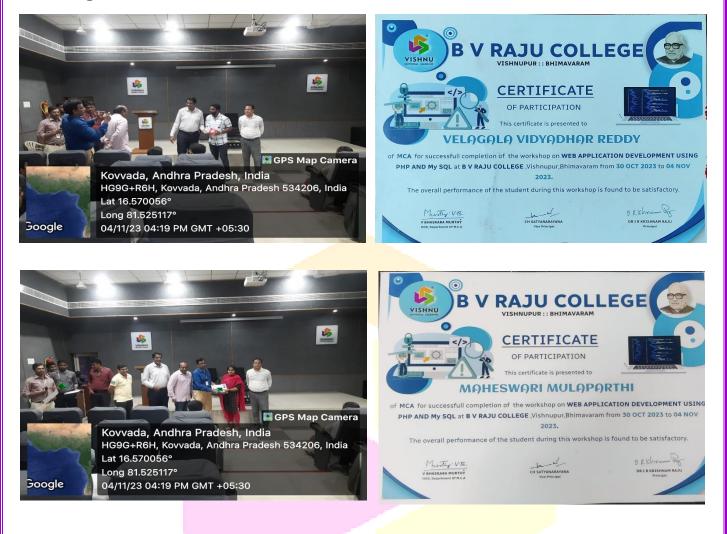

| VUYYURI POOJITHA                               | N. Projitha                  |
| 45    | 2285351127                                                                                                      | YALAMANCHILI BHAGYA LAKSHMI                    | y. Bhagya lakshmi            |
| 46    | 2285351128                                                                                                      | YARRAGOPULA VEERA BABU                         | Y. Veera bab u               |
| 47    | 2285351120                                                                                                      | YEDIDA PAVANI NAGA DURGA                       | y. Pavani                    |

#### **Closing Session:**



# **B.V.RAJU COLLEGE** VISHNUPUR, BHIMAVARAM

# **DEPARTMENT OF LIFE SCIENCES**



# **ONE DAY NATIONAL LEVEL SEMINAR ON BREAST CANCER**

"THE BEAUTY YET THE UGLY WITHIN"





# **B V RAJU COLLEGE**

#### **VISHNPUR, BHIMAVARAM**

DEPARTMENT OF LIFE SCIENCES

### **ONE DAY NATIONAL LEVEL SEMINAR ON BREAST CANCER**

### **"THE BEAUTY YET THE UGLY WITHIN"**

### **SUMMARY**

In today's world, most of the women are suffering from breast cancer. It is because lack of cognizance of what it is. The objective of this seminar is to develop a cognizance on the breast cancer. Breast cancer is the malignance among the women globally. One in 23 women is likely to develop breast cancer during her lifetime. In urban areas, it is 1 in 22 and in rural it is 1 in 60 in case of India. As of the records in