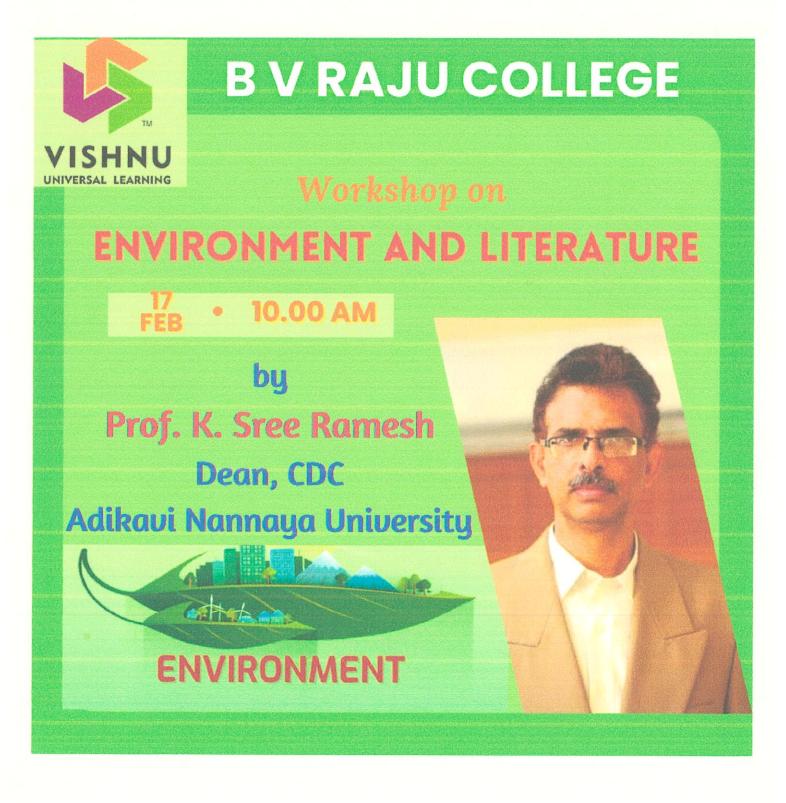

## ONE-DAY WORKSHOP ON ENVIRONMENT & LITERATURE

SPEAKER 1

Prof. K.Sree Ramesh Dean, CDC Adikavi Nannaya University Rajamahendravaram

**SPEAKER 2** Prof. K. S. Sangamithra GIET University Rajamahendravarm VASANTH

HELD ON 17 FEBRUARY 2024

#### HELD AT

Smt. B. Seetha Auditorium, B.V.Raju College, SVES

https://www.bvricedegree.edu.i/

B.V.Raju College, SVES, Bhimavaram

# Event details

| Name of the event  | One-day Workshop                                                                                                                                                                                                                                                                                   |
|--------------------|----------------------------------------------------------------------------------------------------------------------------------------------------------------------------------------------------------------------------------------------------------------------------------------------------|
| Date               | 17 February 2024                                                                                                                                                                                                                                                                                   |
| Time               | 10:00 - 2:00 pm                                                                                                                                                                                                                                                                                    |
| Place              | Smt. B. Seetha Auditorium, SVES                                                                                                                                                                                                                                                                    |
| Mode of conduction | Offline                                                                                                                                                                                                                                                                                            |
| Speakers           | Speaker 1<br>Prof. Kotti Sree Ramesh<br>Dean, CDC<br>Department of English<br>Adikavi Nannaya University<br>Rajamahendravaram, East Godavari<br>District<br>Speaker 2<br>Prof. K. Sireesha Sangamithra<br>Department of English<br>GIET University<br>Rajamahendravaram, East Godavari<br>District |
| Торіс              | Environment and Literature                                                                                                                                                                                                                                                                         |
| Participants       | First and Second year Degree students                                                                                                                                                                                                                                                              |
| Conducted by       | Department of English                                                                                                                                                                                                                                                                              |
| Supervisor         | Dr. I.R.K.Raju, Principal                                                                                                                                                                                                                                                                          |