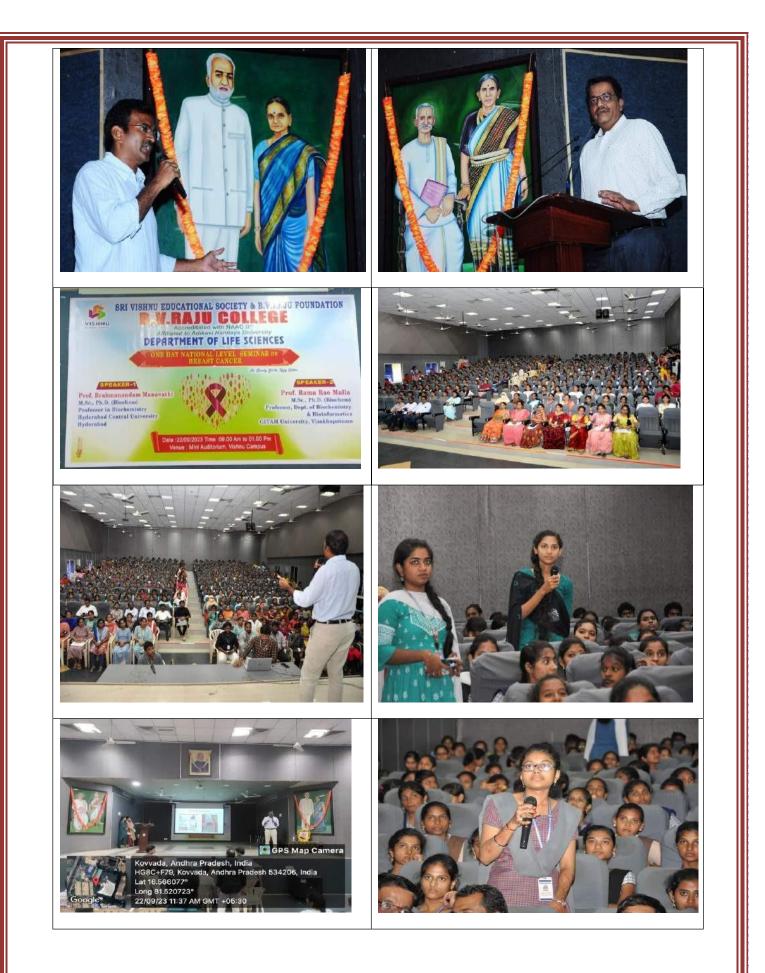

#### WORKSHOPS/SEMINARS/CONFERENCES

| S.No | Year          | Name of the workshop/ seminar/ conference                                                                                                                                     | Number<br>of<br>Participan<br>ts | Date From – To              | Page No |
|------|---------------|-------------------------------------------------------------------------------------------------------------------------------------------------------------------------------|----------------------------------|-----------------------------|---------|
| 1    | 2024          | A TWO DAY WORKSHOP ON IEEE EDUEMERGE                                                                                                                                          | 50                               | 19/01/24 TO<br>20/01/2024   | 2-8     |
| 2    | 2023          | ONE DAY WORKSHOP FOR FOR FACULTY ON<br>NODE.JS AND REACT.JS                                                                                                                   | 30                               | 11-09-2023                  | 9-14    |
| 3    | 2023          | WORKSHOP ON WEB APPLYCATION DEVELOPMENT USINGPHP AND<br>MYSQL                                                                                                                 | 42                               | 30/11/23 TO<br>04/11/223    | 15-27   |
| 4    | 2023          | Workshop on MS Office for Smt. B Seetha Polytechnic College                                                                                                                   | 42                               | 23/11/23 to<br>29/11/23     | 28-34   |
| 5    | 2023-<br>2024 | One Day Workshop - Environment and Literature - "Prof. K. Sree<br>Ramesh Dean , CDC Adikavi Nannaya University<br>Prof. Sireesha Sangamithra<br>GIET University, Rajahmundry" | 205                              | 17 – 02- 2024               | 35-60   |
| 6    | 2023-<br>2024 | One Day Workshop - A Session on TOEFL & GRE (Everything you need to know about TOFEL & GRE) - Bharat Karra, ETS                                                               | 86                               | 11-08-2023                  | 61-65   |
| 7    | 2023          | Workshop on Web Development using PHP & My SQL                                                                                                                                | II MCA<br>Students               | 30-10-2023 to<br>04-11-2023 | 66-80   |
| 8    | 2023-<br>2024 | ONE DAY NATIONAL LEVEL SEMINAR ON BREAST CANCER                                                                                                                               | 250                              | 22/09/2023                  | 81-94   |