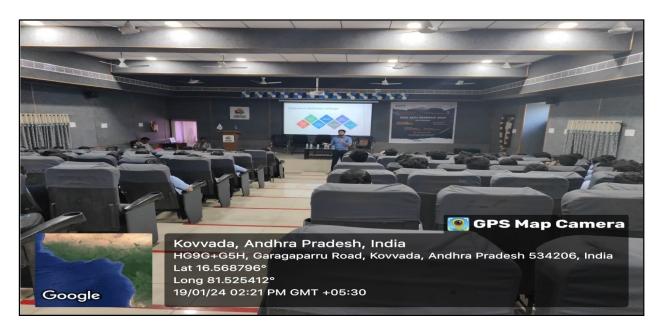

Imeeedsocyp
Image: State of the s

The two-day workshop "IEEE EDU-EMERGE" hosted by the Department of Computer Science at B V Raju College, organized by the IEEE Education Society YOUNG PROFFESSIONALS Adhoc Committee, was designed to offer an immersive learning experience for B.Sc and B.Com Computer Science students. The event aimed to bridge the gap between theoretical knowledge and practical application, preparing students for the dynamic landscape of the tech industry.

#### **Inauguration:**

The workshop was inaugurated by Dr. I R Krishnam Raju, Principal of B V Raju College and Mr. Ch S V Satyanarayana, Vice- Principal of B V Raju College. They introduced the resource persons for the sessions. This set the tone for an enriching and educational experience for the participants.