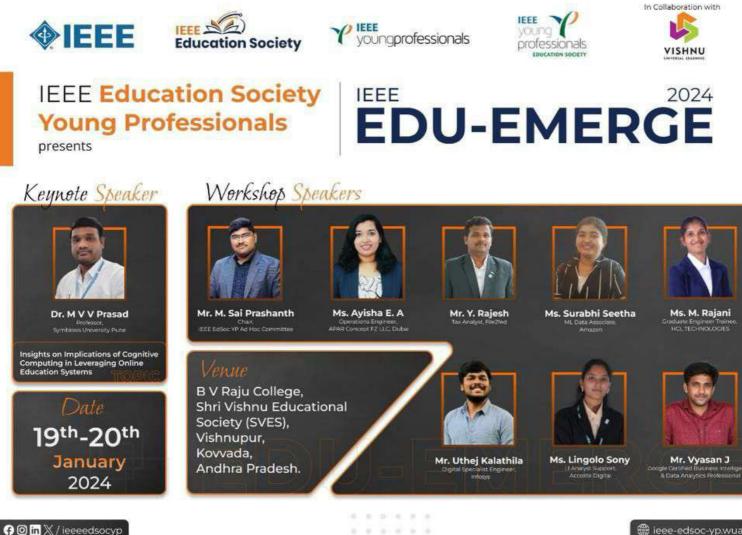

### IEEE Education Society Young Professionals

In Collaboration with B. V. Raju College, Bhimavaram

presents

# **IEEE EDU-EMERGE 2024**

### **Event Highlights**

Hands-on training on Trending Technologies

IEEE Education Society Membership Drive

Networking & Brainstroming Sessions

Various Contests

19th & 20th January, 2024

B V Raju College, Shri Vishnu Educational Society (SVES), Vishnupur, Kovvada, Andhra Pradesh.

Imeeedsocyp
Image: State of the s

The two-day workshop "IEEE EDU-EMERGE" hosted by the Department of Computer Science at B V Raju College, organized by the IEEE Education Society YOUNG PROFFESSIONALS Adhoc Committee, was designed to offer an immersive learning experience for B.Sc and B.Com Computer Science students. The event aimed to bridge the gap between theoretical knowledge and practical application, preparing students for the dynamic landscape of the tech industry.

#### Day 1: Session 1 - Talk on Art of Writing & Personal Branding

Session taken by Ms. Ayisha E. A, Operations Engineer, APAR Concept FZ LLC, Dubai, UAE. focused on enhancing students' skills in effective writing and building a personal brand.

#### Day 1: Session 2 - Data Analytics & Visualization

Session taken by Mr. Vyasan, Google Certified Business Intelligence & Data Analytics Professional, provided insights into data analytics techniques and visualization tools.

#### Day 2: Session 1 - Hands-on Workshop on UI & UX

• Session taken by Ms. Surabhi, ML Data Associate, Amazon, Provided practical experiences in User Interface (UI) and User Experience (UX) design.

Day 2: Session 2 –Session on Beyond the Text Book (PBL)

Session taken by Ms. Lingolo Sony, L1 Analyst Support, Accolite Digital, focused on practical problem-solving techniques beyond traditional textbooks.

#### Session on Resume Building

Session taken by Ms. Ayisha E. A, Operations Engineer, APAR Concept FZ LLC, Dubai, UAE, aimed at helping students craft effective resumes for future career opportunities.