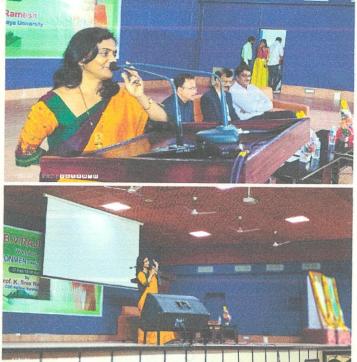

## ONE-DAY WORKSHOP ON ENVIRONMENT & LITERATURE

SPEAKER 1

Prof. K.Sree Ramesh Dean, CDC Adikavi Nannaya University Rajamahendravaram

**SPEAKER 2** Prof. K. S. Sangamithra GIET University Rajamahendravarm VASANTH

HELD ON 17 FEBRUARY 2024

#### HELD AT

Smt. B. Seetha Auditorium, B.V.Raju College, SVES

https://www.bvricedegree.edu.i/

B.V.Raju College, SVES, Bhimavaram

## Introduction

On 17th February 2024, the department of English, B.V.Raju College, SVES, Bhimavaram, held a one-day workshop titled Environment and Literature for the degree students. The workshop featured eminent speakers named Prof. Kotti Sree Ramesh, Dean and CDC of Adikavi Nannaya University, Rajamahendravaram, served as first keynote speaker, and Prof. K. Sirisha Sangamithra, GIET University, Rajamahendravaram, served as second keynote speaker.